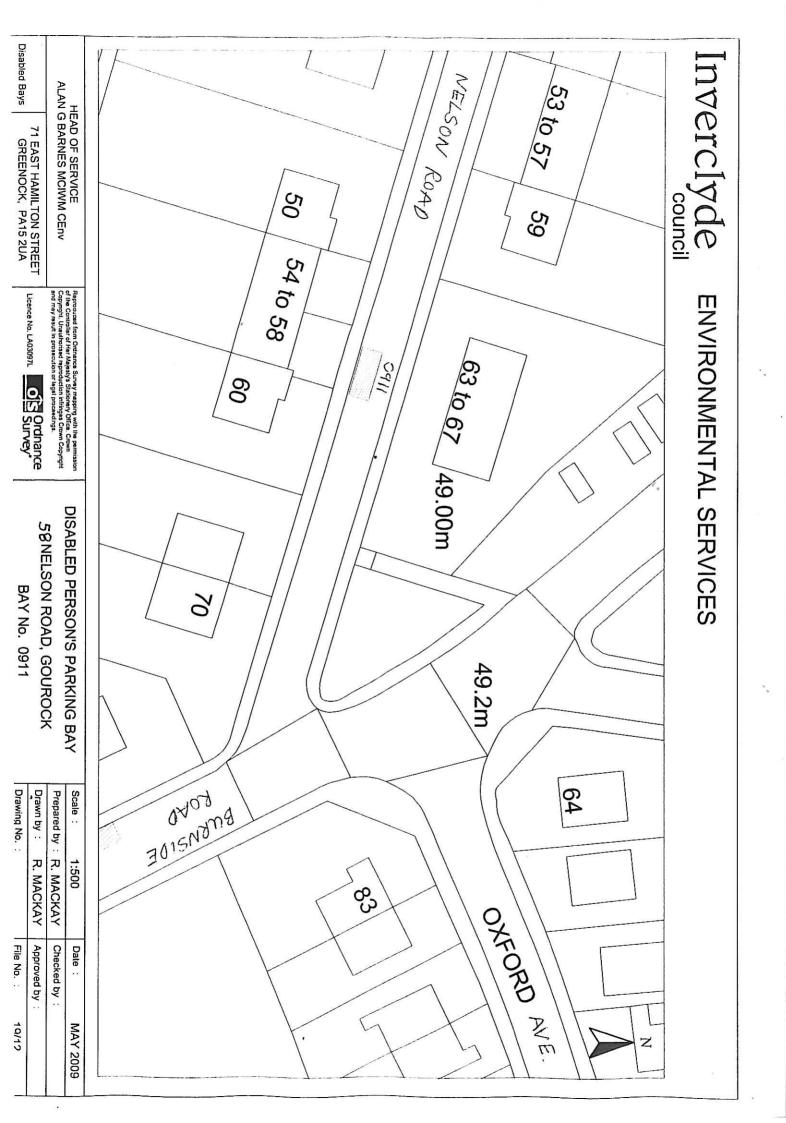

ALL and WHOLE that area of ground as described in Column 2 in the table below

Page 1 of 2

| Ref.<br>No. | Name of Parking<br>Place to be allocated<br>or revoked (R)      | Position in<br>which vehicle<br>may wait | Classes of vehicle                                 | Days of<br>operation<br>of<br>parking place | Hours of<br>operation<br>of<br>parking place | Maximum period<br>for which vehicle<br>may wait | Scale of charges |
|-------------|-----------------------------------------------------------------|------------------------------------------|----------------------------------------------------|---------------------------------------------|----------------------------------------------|-------------------------------------------------|------------------|
| 1           | 2                                                               | 3                                        | 4                                                  | 5                                           | 6                                            | 7                                               | 8                |
| 0901        | Carriageway ex adverso<br>225 Eldon Street<br>Greenock          | Wholly within<br>a parking bay           | Disabled persons vehicle (Displaying "Blue badge") | All days                                    | All hours                                    | No limits                                       | No charges       |
| 0902        | Carriageway ex adverso<br>6 Nelson Street<br>Greenock           | •                                        |                                                    | 14                                          | •                                            | H                                               |                  |
| 0907        | Carriageway ex adverso<br>24 Rothesay Road<br>Greenock          | n                                        | "                                                  | н                                           | "                                            | n                                               | u                |
| 0908        | Carriageway ex adverso<br>24 Border Street<br>Greenock          | Ħ                                        | ,                                                  | и                                           | "                                            | ,                                               | п                |
| 0909        | Carriageway ex adverso<br>300 Grieve Road<br>Greenock           | n                                        | "                                                  | ıı                                          | н                                            |                                                 | н                |
| 0910        | Carriageway ex adverso<br>18B Brisbane Street<br>Greenock       |                                          | ч                                                  | (0)                                         | n                                            | 11"                                             | н                |
| 0911        | Carriageway ex adverso<br>58 Nelson Road<br>Gourock             |                                          | ij                                                 | u                                           | ŭ                                            | W                                               | ×                |
| 0912        | Carriageway ex adverso<br>2 Lemmon Street<br>Greenock           | H                                        | ų                                                  |                                             | 11                                           |                                                 | *                |
| 0915        | Carriageway ex adverso<br>44 Pennyfern Road<br>Greenock         | n-                                       | vi                                                 | an /                                        | n                                            | п                                               | w                |
| 0916        | Carriageway ex adverso<br>11 Watt Street<br>Greenock            | и                                        | ч                                                  |                                             | 11                                           |                                                 |                  |
| 0924        | Carriageway ex adverso<br>14 Auchendores Avenue<br>Port Glasgow | N.                                       | ч                                                  |                                             | •                                            |                                                 |                  |
| 0926        | Carriageway ex adverso<br>14 Cove Road<br>Gourock               | п                                        | ñ                                                  | n)                                          | "                                            |                                                 | н                |
| 0927        | Carriageway ex adverso<br>7 Regent Street<br>Greenock           | н:                                       | 1                                                  | (#)                                         | н                                            |                                                 | н                |
| 0928        | Carriageway ex adverso<br>26 Drumshantie Road<br>Gourock        | <b>H</b>                                 |                                                    |                                             | н                                            |                                                 | н                |
| 0929        | Carriageway ex adverso<br>63 Ann Street<br>Greenock             | и                                        |                                                    | и                                           | н                                            |                                                 | и                |
| 0933        | Carriageway ex adverso<br>36 Bridgend Road<br>Greenock          | н                                        | и                                                  |                                             |                                              | u                                               | , n              |