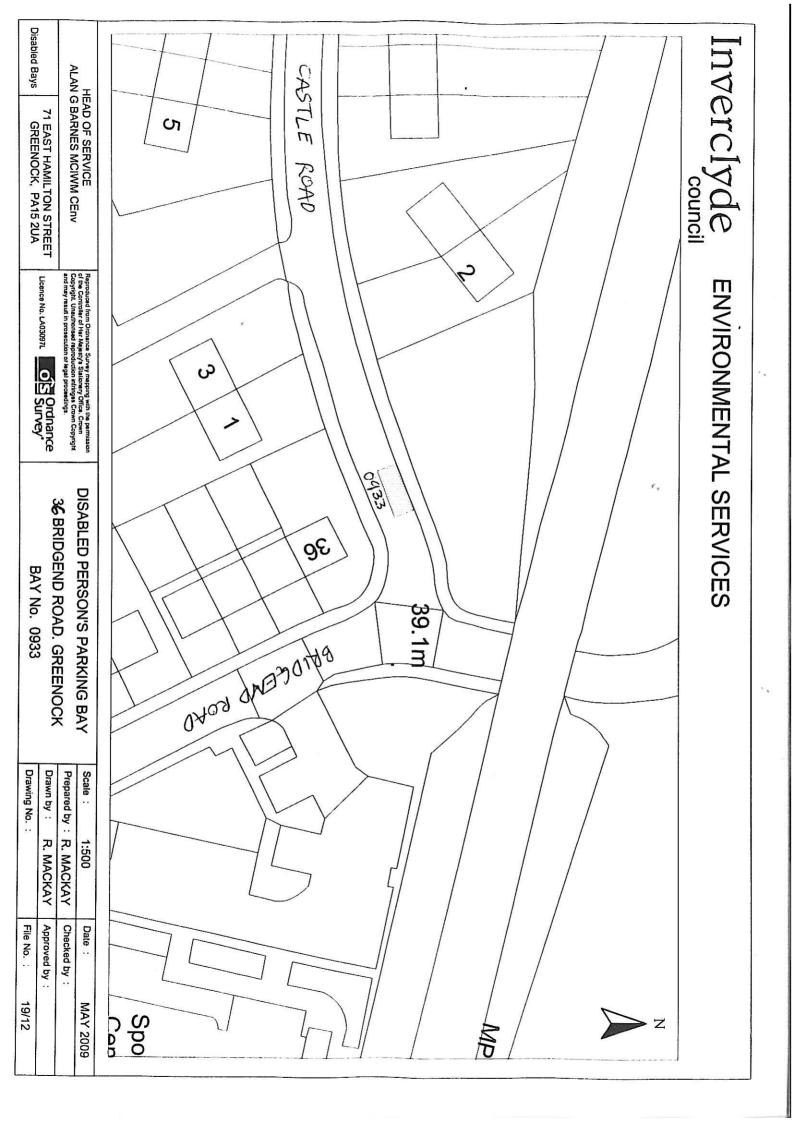

ALL and WHOLE that area of ground as described in Column 2 in the table below

Page 1 of 2

| Ref.<br>No. | Name of Parking<br>Place to be allocated<br>or revoked (R)      | Position in<br>which vehicle<br>may wait | Classes of vehicle                                 | Days of<br>operation<br>of<br>parking place | Hours of<br>operation<br>of<br>parking place | Maximum period<br>for which vehicle<br>may wait | Scale of charges |
|-------------|-----------------------------------------------------------------|------------------------------------------|----------------------------------------------------|---------------------------------------------|----------------------------------------------|-------------------------------------------------|------------------|
| 1           | 2                                                               | 3                                        | 4                                                  | 5                                           | 6                                            | 7                                               | 8                |
| 0901        | Carriageway ex adverso<br>225 Eldon Street<br>Greenock          | Wholly within<br>a parking bay           | Disabled persons vehicle (Displaying "Blue badge") | All days                                    | All hours                                    | No limits                                       | No charges       |
| 0902        | Carriageway ex adverso<br>6 Nelson Street<br>Greenock           | •                                        |                                                    | 14                                          | •                                            | H                                               |                  |
| 0907        | Carriageway ex adverso<br>24 Rothesay Road<br>Greenock          | n                                        | "                                                  | н                                           | "                                            | n                                               | u                |
| 0908        | Carriageway ex adverso<br>24 Border Street<br>Greenock          | Ħ                                        | ,                                                  | и                                           | "                                            | ,                                               | п                |
| 0909        | Carriageway ex adverso<br>300 Grieve Road<br>Greenock           | n                                        | "                                                  | ıı                                          | н                                            |                                                 | н                |
| 0910        | Carriageway ex adverso<br>18B Brisbane Street<br>Greenock       |                                          | ч                                                  | (0)                                         | n                                            | 11"                                             | н                |
| 0911        | Carriageway ex adverso<br>58 Nelson Road<br>Gourock             |                                          | ij                                                 | u                                           | ŭ                                            | W                                               | ×                |
| 0912        | Carriageway ex adverso<br>2 Lemmon Street<br>Greenock           | H                                        | ų                                                  |                                             | 11                                           |                                                 | *                |
| 0915        | Carriageway ex adverso<br>44 Pennyfern Road<br>Greenock         | n-                                       | vi                                                 | an /                                        | n                                            | п                                               | w                |
| 0916        | Carriageway ex adverso<br>11 Watt Street<br>Greenock            | и                                        | ч                                                  |                                             | 11                                           |                                                 |                  |
| 0924        | Carriageway ex adverso<br>14 Auchendores Avenue<br>Port Glasgow | N.                                       | ч                                                  |                                             | •                                            |                                                 |                  |
| 0926        | Carriageway ex adverso<br>14 Cove Road<br>Gourock               | п                                        | ñ                                                  | n)                                          | "                                            |                                                 | н                |
| 0927        | Carriageway ex adverso<br>7 Regent Street<br>Greenock           | н:                                       | 1                                                  | (#)                                         | н                                            |                                                 | н                |
| 0928        | Carriageway ex adverso<br>26 Drumshantie Road<br>Gourock        | <b>H</b>                                 |                                                    |                                             | н                                            |                                                 | н                |
| 0929        | Carriageway ex adverso<br>63 Ann Street<br>Greenock             | и                                        |                                                    | и                                           | н                                            |                                                 | и                |
| 0933        | Carriageway ex adverso<br>36 Bridgend Road<br>Greenock          | н                                        | и                                                  |                                             |                                              | u                                               | , n              |