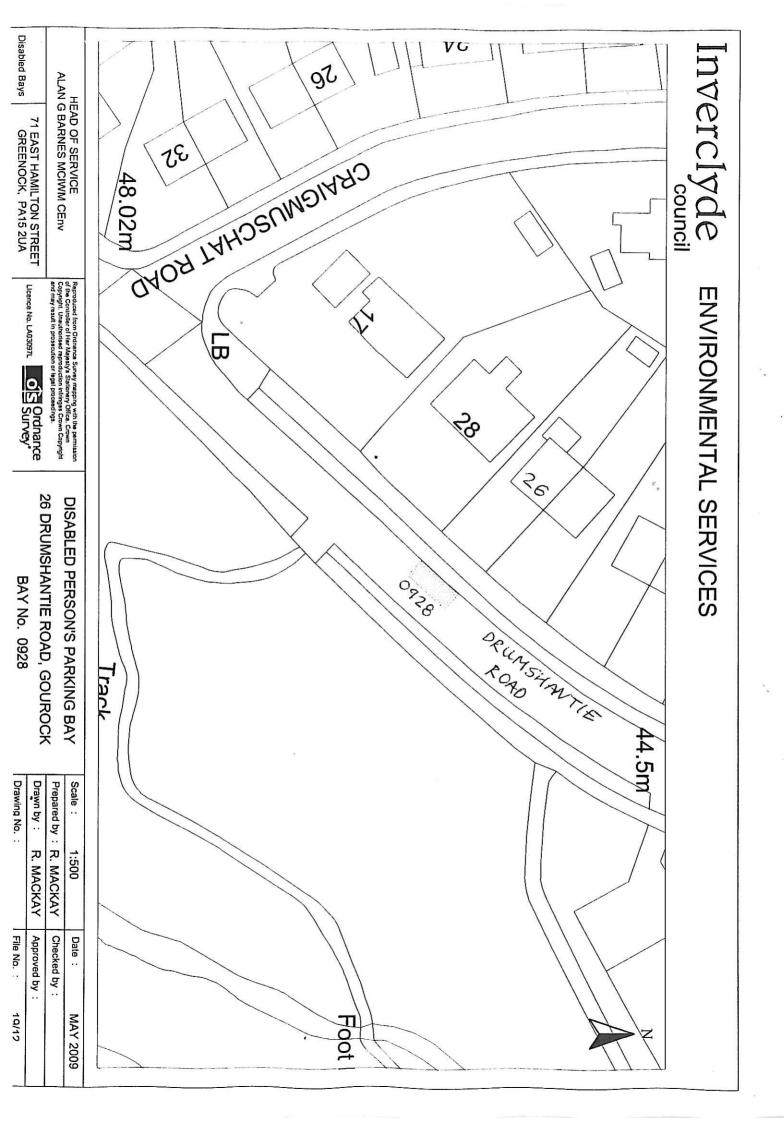

ALL and WHOLE that area of ground as described in Column 2 in the table below

Page 1 of 2

| Ref.<br>No. | Name of Parking<br>Place to be allocated<br>or revoked (R)      | Position in<br>which vehicle<br>may wait | Classes of vehicle                                 | Days of<br>operation<br>of<br>parking place | Hours of<br>operation<br>of<br>parking place | Maximum period<br>for which vehicle<br>may wait | Scale of charges |
|-------------|-----------------------------------------------------------------|------------------------------------------|----------------------------------------------------|---------------------------------------------|----------------------------------------------|-------------------------------------------------|------------------|
| 1           | 2                                                               | 3                                        | 4                                                  | 5                                           | 6                                            | 7                                               | 8                |
| 0901        | Carriageway ex adverso<br>225 Eldon Street<br>Greenock          | Wholly within<br>a parking bay           | Disabled persons vehicle (Displaying "Blue badge") | All days                                    | All hours                                    | No limits                                       | No charges       |
| 0902        | Carriageway ex adverso<br>6 Nelson Street<br>Greenock           | •                                        |                                                    | 14                                          | •                                            | H                                               |                  |
| 0907        | Carriageway ex adverso<br>24 Rothesay Road<br>Greenock          | n                                        | "                                                  | н                                           | "                                            | n                                               | u                |
| 0908        | Carriageway ex adverso<br>24 Border Street<br>Greenock          | Ħ                                        | ,                                                  | и                                           | "                                            | ,                                               | п                |
| 0909        | Carriageway ex adverso<br>300 Grieve Road<br>Greenock           | n                                        | "                                                  | ıı                                          | н                                            |                                                 | н                |
| 0910        | Carriageway ex adverso<br>18B Brisbane Street<br>Greenock       |                                          | ч                                                  | (0)                                         | n                                            | 11"                                             | н                |
| 0911        | Carriageway ex adverso<br>58 Nelson Road<br>Gourock             |                                          | ij                                                 | u                                           | ŭ                                            | W                                               | ×                |
| 0912        | Carriageway ex adverso<br>2 Lemmon Street<br>Greenock           | H                                        | ų                                                  |                                             | 11                                           |                                                 | *                |
| 0915        | Carriageway ex adverso<br>44 Pennyfern Road<br>Greenock         | n-                                       | vi                                                 | an /                                        | n                                            | п                                               | w                |
| 0916        | Carriageway ex adverso<br>11 Watt Street<br>Greenock            | и                                        | ч                                                  |                                             | 11                                           |                                                 |                  |
| 0924        | Carriageway ex adverso<br>14 Auchendores Avenue<br>Port Glasgow | N.                                       | ч                                                  |                                             | •                                            |                                                 |                  |
| 0926        | Carriageway ex adverso<br>14 Cove Road<br>Gourock               | п                                        | ñ                                                  | n)                                          | "                                            |                                                 | н                |
| 0927        | Carriageway ex adverso<br>7 Regent Street<br>Greenock           | н:                                       | 1                                                  | (#)                                         | н                                            |                                                 | н                |
| 0928        | Carriageway ex adverso<br>26 Drumshantie Road<br>Gourock        | <b>H</b>                                 |                                                    |                                             | н                                            |                                                 | н                |
| 0929        | Carriageway ex adverso<br>63 Ann Street<br>Greenock             | и                                        |                                                    | и                                           | н                                            |                                                 | и                |
| 0933        | Carriageway ex adverso<br>36 Bridgend Road<br>Greenock          | н                                        | и                                                  |                                             |                                              | u                                               | , n              |