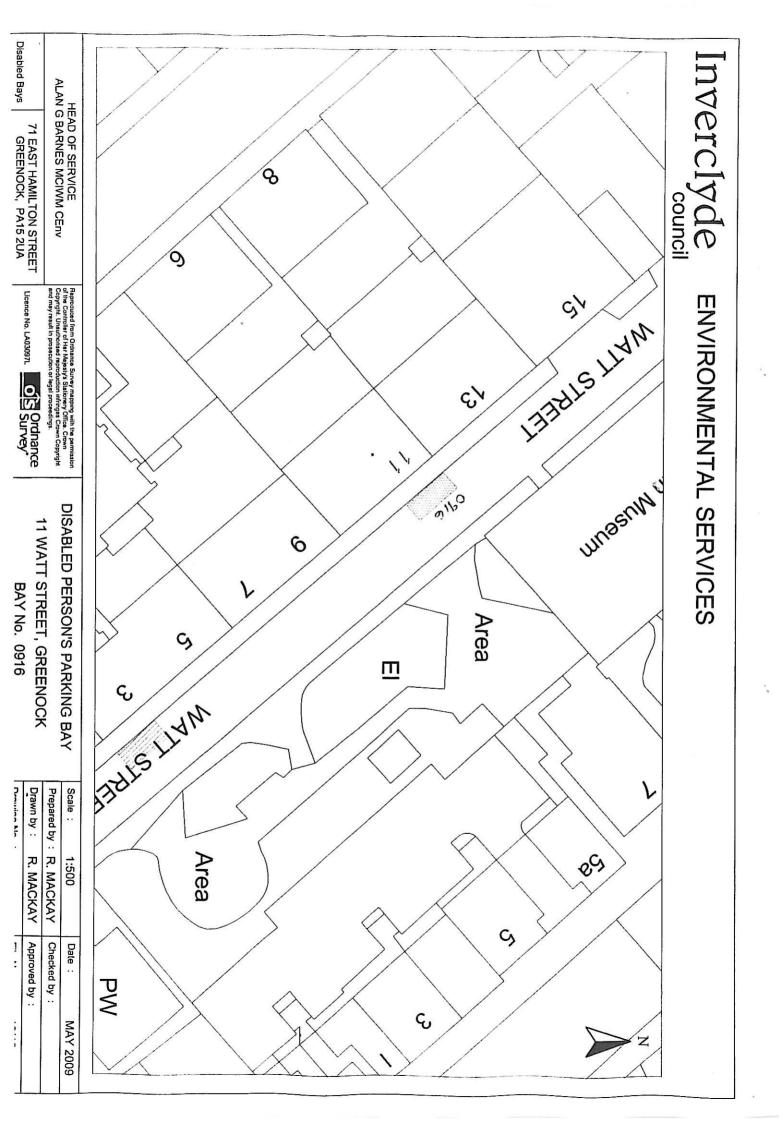

ALL and WHOLE that area of ground as described in Column 2 in the table below

Page 1 of 2

| Ref.<br>No. | Name of Parking<br>Place to be allocated<br>or revoked (R)      | Position in<br>which vehicle<br>may wait | Classes of vehicle                                 | Days of<br>operation<br>of<br>parking place | Hours of<br>operation<br>of<br>parking place | Maximum period<br>for which vehicle<br>may wait | Scale of charges |
|-------------|-----------------------------------------------------------------|------------------------------------------|----------------------------------------------------|---------------------------------------------|----------------------------------------------|-------------------------------------------------|------------------|
| 1           | 2                                                               | 3                                        | 4                                                  | 5                                           | 6                                            | 7                                               | 8                |
| 0901        | Carriageway ex adverso<br>225 Eldon Street<br>Greenock          | Wholly within<br>a parking bay           | Disabled persons vehicle (Displaying "Blue badge") | All days                                    | All hours                                    | No limits                                       | No charges       |
| 0902        | Carriageway ex adverso<br>6 Nelson Street<br>Greenock           | •                                        |                                                    | 14                                          | •                                            | H                                               |                  |
| 0907        | Carriageway ex adverso<br>24 Rothesay Road<br>Greenock          | n                                        | "                                                  | н                                           | "                                            | n                                               | u                |
| 0908        | Carriageway ex adverso<br>24 Border Street<br>Greenock          | Ħ                                        | ,                                                  | и                                           | "                                            | ,                                               | п                |
| 0909        | Carriageway ex adverso<br>300 Grieve Road<br>Greenock           | n                                        | "                                                  | ıı                                          | н                                            |                                                 | н                |
| 0910        | Carriageway ex adverso<br>18B Brisbane Street<br>Greenock       |                                          | ч                                                  | (0)                                         | n                                            | 11"                                             | н                |
| 0911        | Carriageway ex adverso<br>58 Nelson Road<br>Gourock             |                                          | ij                                                 | u                                           | ŭ                                            | W                                               | ×                |
| 0912        | Carriageway ex adverso<br>2 Lemmon Street<br>Greenock           | H                                        | ų                                                  |                                             | 11                                           |                                                 | *                |
| 0915        | Carriageway ex adverso<br>44 Pennyfern Road<br>Greenock         | n-                                       | vi                                                 | an /                                        | n                                            | п                                               | w                |
| 0916        | Carriageway ex adverso<br>11 Watt Street<br>Greenock            | и                                        | ч                                                  |                                             | 11                                           |                                                 |                  |
| 0924        | Carriageway ex adverso<br>14 Auchendores Avenue<br>Port Glasgow | N.                                       | ч                                                  |                                             | •                                            |                                                 |                  |
| 0926        | Carriageway ex adverso<br>14 Cove Road<br>Gourock               | п                                        | ñ                                                  | n)                                          | "                                            |                                                 | н                |
| 0927        | Carriageway ex adverso<br>7 Regent Street<br>Greenock           | н:                                       | 1                                                  | (#)                                         | н                                            |                                                 | н                |
| 0928        | Carriageway ex adverso<br>26 Drumshantie Road<br>Gourock        | <b>H</b>                                 |                                                    |                                             | н                                            |                                                 | н                |
| 0929        | Carriageway ex adverso<br>63 Ann Street<br>Greenock             | и                                        |                                                    | и                                           | н                                            |                                                 | и                |
| 0933        | Carriageway ex adverso<br>36 Bridgend Road<br>Greenock          | н                                        | и                                                  |                                             |                                              | u                                               | , n              |