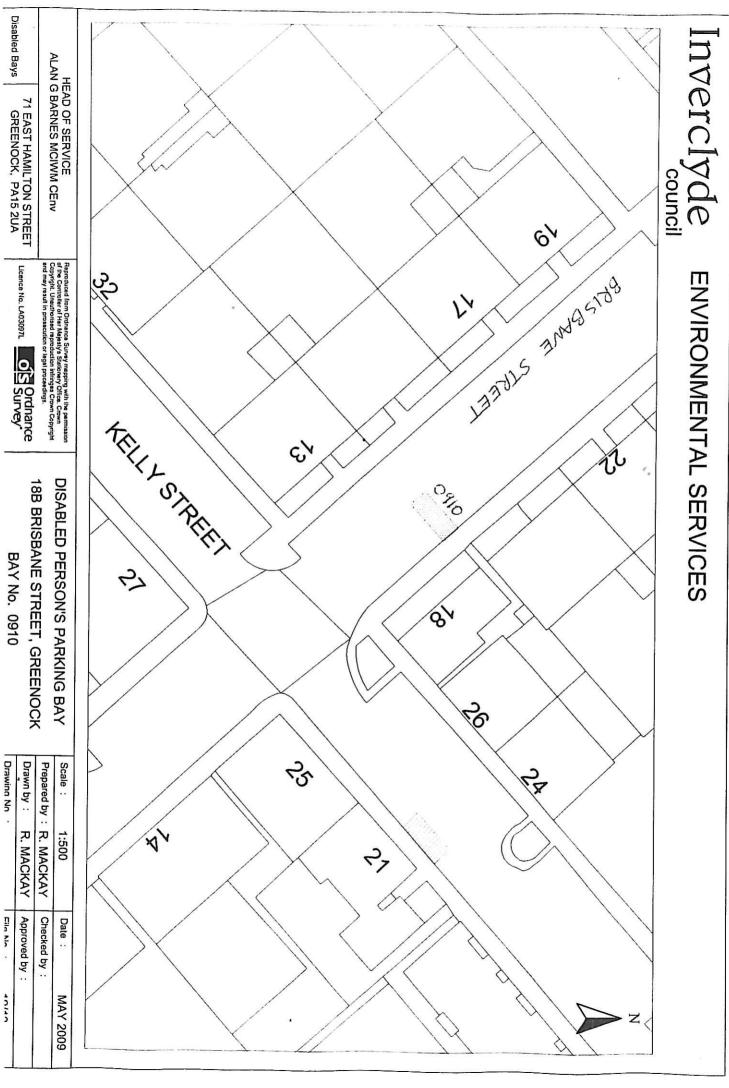

ALL and WHOLE that area of ground as described in Column 2 in the table below

Page 1 of 2

| Ref.<br>No. | Name of Parking<br>Place to be allocated<br>or revoked (R)      | Position in<br>which vehicle<br>may wait | Classes of vehicle                                 | Days of<br>operation<br>of<br>parking place | Hours of<br>operation<br>of<br>parking place | Maximum period<br>for which vehicle<br>may wait | Scale of charges |
|-------------|-----------------------------------------------------------------|------------------------------------------|----------------------------------------------------|---------------------------------------------|----------------------------------------------|-------------------------------------------------|------------------|
| 1           | 2                                                               | 3                                        | 4                                                  | 5                                           | 6                                            | 7                                               | 8                |
| 0901        | Carriageway ex adverso<br>225 Eldon Street<br>Greenock          | Wholly within<br>a parking bay           | Disabled persons vehicle (Displaying "Blue badge") | All days                                    | All hours                                    | No limits                                       | No charges       |
| 0902        | Carriageway ex adverso<br>6 Nelson Street<br>Greenock           | •                                        |                                                    | 14                                          | •                                            | H                                               |                  |
| 0907        | Carriageway ex adverso<br>24 Rothesay Road<br>Greenock          | n                                        | "                                                  | н                                           | "                                            | n                                               | u                |
| 0908        | Carriageway ex adverso<br>24 Border Street<br>Greenock          | Ħ                                        | ,                                                  | и                                           | "                                            | ,                                               | п                |
| 0909        | Carriageway ex adverso<br>300 Grieve Road<br>Greenock           | n                                        | "                                                  | ıı                                          | н                                            |                                                 | н                |
| 0910        | Carriageway ex adverso<br>18B Brisbane Street<br>Greenock       |                                          | ч                                                  | (0)                                         | n                                            | 11"                                             | н                |
| 0911        | Carriageway ex adverso<br>58 Nelson Road<br>Gourock             |                                          | ij                                                 | u                                           | ŭ                                            | W                                               | ×                |
| 0912        | Carriageway ex adverso<br>2 Lemmon Street<br>Greenock           | H                                        | ų                                                  |                                             | 11                                           |                                                 | *                |
| 0915        | Carriageway ex adverso<br>44 Pennyfern Road<br>Greenock         | n-                                       | vi                                                 | an /                                        | n                                            | п                                               | w                |
| 0916        | Carriageway ex adverso<br>11 Watt Street<br>Greenock            | и                                        | ч                                                  |                                             | 11                                           |                                                 |                  |
| 0924        | Carriageway ex adverso<br>14 Auchendores Avenue<br>Port Glasgow | N.                                       | ч                                                  |                                             | •                                            |                                                 |                  |
| 0926        | Carriageway ex adverso<br>14 Cove Road<br>Gourock               | п                                        | ñ                                                  | n)                                          | "                                            |                                                 | н                |
| 0927        | Carriageway ex adverso<br>7 Regent Street<br>Greenock           | н:                                       | 1                                                  | (#)                                         | н                                            |                                                 | н                |
| 0928        | Carriageway ex adverso<br>26 Drumshantie Road<br>Gourock        | <b>H</b>                                 |                                                    |                                             | н                                            |                                                 | н                |
| 0929        | Carriageway ex adverso<br>63 Ann Street<br>Greenock             | и                                        |                                                    | и                                           | н                                            |                                                 | и                |
| 0933        | Carriageway ex adverso<br>36 Bridgend Road<br>Greenock          | н                                        | и                                                  |                                             |                                              | u                                               | , n              |