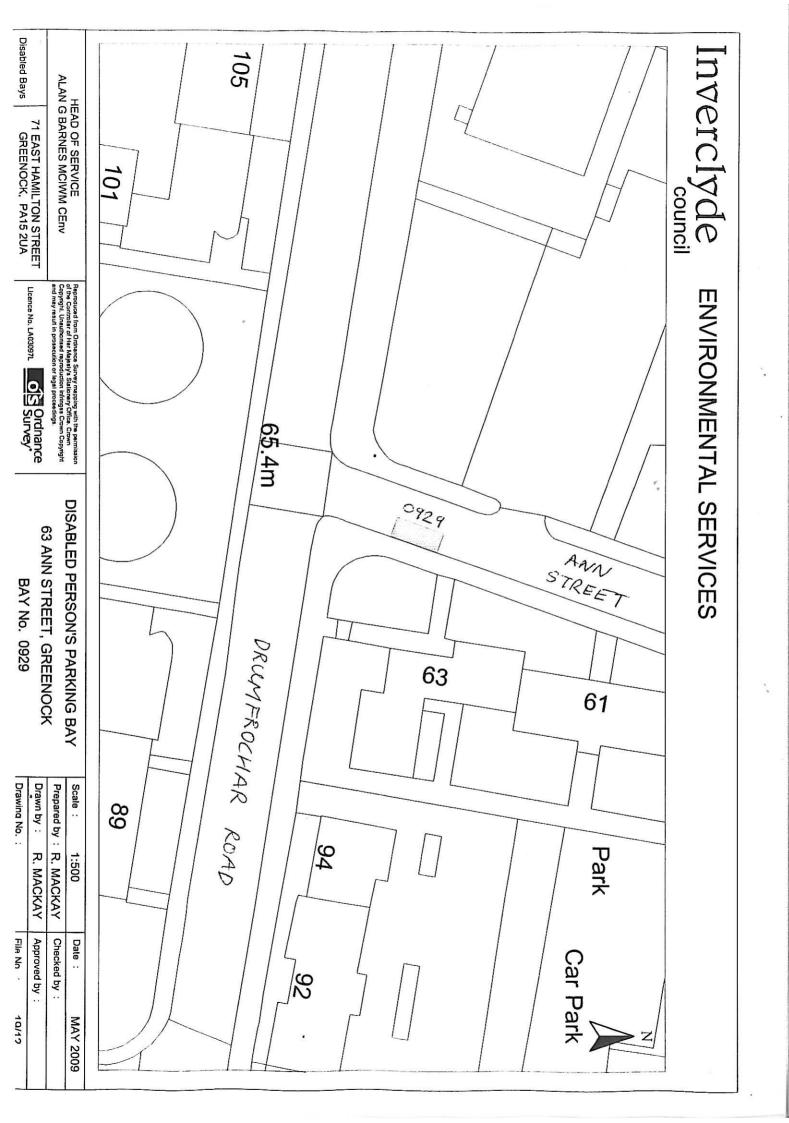

ALL and WHOLE that area of ground as described in Column 2 in the table below

Page 1 of 2

| Ref.<br>No. | Name of Parking<br>Place to be allocated<br>or revoked (R)      | Position in<br>which vehicle<br>may wait | Classes of vehicle                                 | Days of<br>operation<br>of<br>parking place | Hours of<br>operation<br>of<br>parking place | Maximum period<br>for which vehicle<br>may wait | Scale of charges |
|-------------|-----------------------------------------------------------------|------------------------------------------|----------------------------------------------------|---------------------------------------------|----------------------------------------------|-------------------------------------------------|------------------|
| 1           | 2                                                               | 3                                        | 4                                                  | 5                                           | 6                                            | 7                                               | 8                |
| 0901        | Carriageway ex adverso<br>225 Eldon Street<br>Greenock          | Wholly within<br>a parking bay           | Disabled persons vehicle (Displaying "Blue badge") | All days                                    | All hours                                    | No limits                                       | No charges       |
| 0902        | Carriageway ex adverso<br>6 Nelson Street<br>Greenock           | •                                        |                                                    | 14                                          | •                                            | H                                               |                  |
| 0907        | Carriageway ex adverso<br>24 Rothesay Road<br>Greenock          | n                                        | "                                                  | н                                           | "                                            | n                                               | u                |
| 0908        | Carriageway ex adverso<br>24 Border Street<br>Greenock          | Ħ                                        | ,                                                  | и                                           | "                                            | ,                                               | п                |
| 0909        | Carriageway ex adverso<br>300 Grieve Road<br>Greenock           | n                                        | "                                                  | ıı                                          | н                                            |                                                 | н                |
| 0910        | Carriageway ex adverso<br>18B Brisbane Street<br>Greenock       |                                          | ч                                                  | (0)                                         | n                                            | 11"                                             | н                |
| 0911        | Carriageway ex adverso<br>58 Nelson Road<br>Gourock             |                                          | ij                                                 | u                                           | ŭ                                            | W                                               | ×                |
| 0912        | Carriageway ex adverso<br>2 Lemmon Street<br>Greenock           | H                                        | ų                                                  |                                             | 11                                           |                                                 | *                |
| 0915        | Carriageway ex adverso<br>44 Pennyfern Road<br>Greenock         | n-                                       | vi                                                 | an /                                        | n                                            | п                                               | w                |
| 0916        | Carriageway ex adverso<br>11 Watt Street<br>Greenock            | и                                        | ч                                                  |                                             | 11                                           |                                                 |                  |
| 0924        | Carriageway ex adverso<br>14 Auchendores Avenue<br>Port Glasgow | N.                                       | ч                                                  |                                             | •                                            |                                                 |                  |
| 0926        | Carriageway ex adverso<br>14 Cove Road<br>Gourock               | п                                        | ñ                                                  | n)                                          | "                                            |                                                 | н                |
| 0927        | Carriageway ex adverso<br>7 Regent Street<br>Greenock           | н:                                       | 1                                                  | (#)                                         | н                                            |                                                 | н                |
| 0928        | Carriageway ex adverso<br>26 Drumshantie Road<br>Gourock        | <b>H</b>                                 |                                                    |                                             | н                                            |                                                 | н                |
| 0929        | Carriageway ex adverso<br>63 Ann Street<br>Greenock             | и                                        |                                                    | и                                           | н                                            |                                                 | и                |
| 0933        | Carriageway ex adverso<br>36 Bridgend Road<br>Greenock          | н                                        | и                                                  |                                             |                                              | u                                               | , n              |