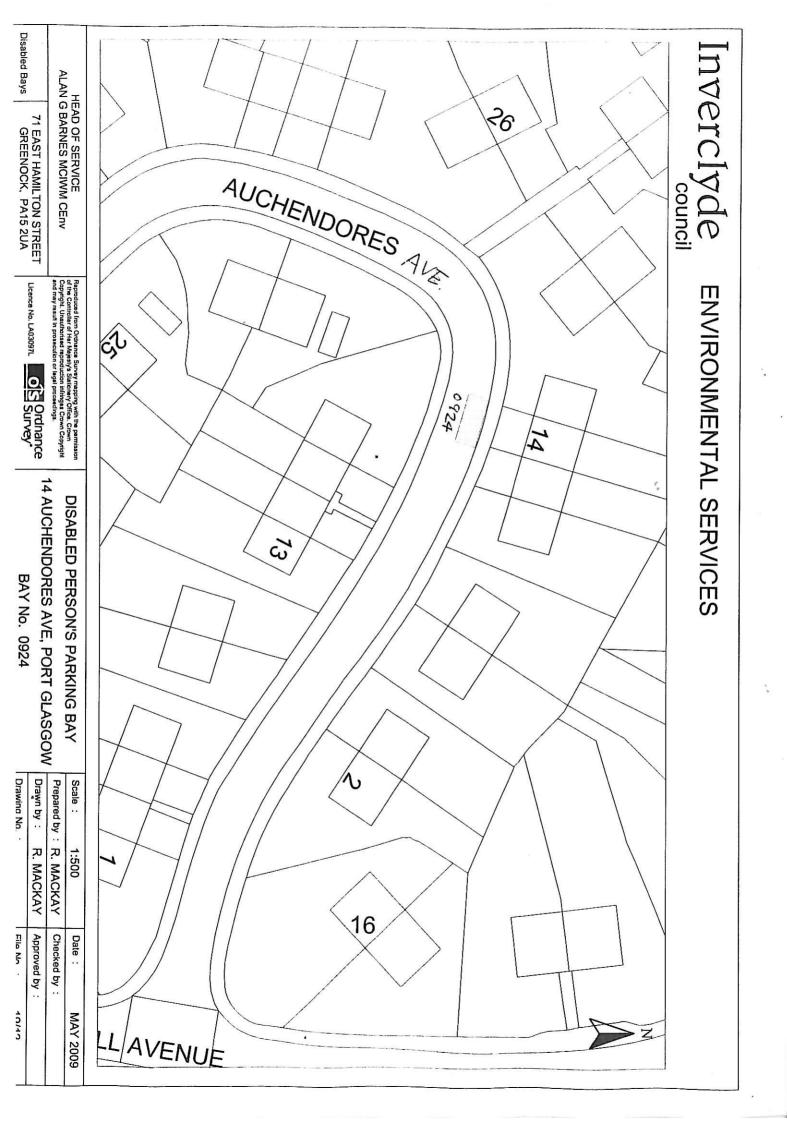

ALL and WHOLE that area of ground as described in Column 2 in the table below

Page 1 of 2

| Ref.<br>No. | Name of Parking<br>Place to be allocated<br>or revoked (R)      | Position in<br>which vehicle<br>may wait | Classes of vehicle                                 | Days of<br>operation<br>of<br>parking place | Hours of<br>operation<br>of<br>parking place | Maximum period<br>for which vehicle<br>may wait | Scale of charges |
|-------------|-----------------------------------------------------------------|------------------------------------------|----------------------------------------------------|---------------------------------------------|----------------------------------------------|-------------------------------------------------|------------------|
| 1           | 2                                                               | 3                                        | 4                                                  | 5                                           | 6                                            | 7                                               | 8                |
| 0901        | Carriageway ex adverso<br>225 Eldon Street<br>Greenock          | Wholly within<br>a parking bay           | Disabled persons vehicle (Displaying "Blue badge") | All days                                    | All hours                                    | No limits                                       | No charges       |
| 0902        | Carriageway ex adverso<br>6 Nelson Street<br>Greenock           | •                                        |                                                    | 14                                          | •                                            | H                                               |                  |
| 0907        | Carriageway ex adverso<br>24 Rothesay Road<br>Greenock          | n                                        | "                                                  | н                                           | "                                            | n                                               | u                |
| 0908        | Carriageway ex adverso<br>24 Border Street<br>Greenock          | Ħ                                        | ,                                                  | и                                           | "                                            | ,                                               | п                |
| 0909        | Carriageway ex adverso<br>300 Grieve Road<br>Greenock           | n                                        | "                                                  | ıı                                          | н                                            |                                                 | н                |
| 0910        | Carriageway ex adverso<br>18B Brisbane Street<br>Greenock       |                                          | ч                                                  | (0)                                         | n                                            | 11"                                             | н                |
| 0911        | Carriageway ex adverso<br>58 Nelson Road<br>Gourock             |                                          | ij                                                 | u                                           | ŭ                                            | W                                               | ×                |
| 0912        | Carriageway ex adverso<br>2 Lemmon Street<br>Greenock           | H                                        | ų                                                  |                                             | 11                                           |                                                 | *                |
| 0915        | Carriageway ex adverso<br>44 Pennyfern Road<br>Greenock         | n-                                       | vi                                                 | an /                                        | n                                            | п                                               | w                |
| 0916        | Carriageway ex adverso<br>11 Watt Street<br>Greenock            | и                                        | ч                                                  |                                             | 11                                           |                                                 |                  |
| 0924        | Carriageway ex adverso<br>14 Auchendores Avenue<br>Port Glasgow | N.                                       | ч                                                  |                                             | •                                            |                                                 |                  |
| 0926        | Carriageway ex adverso<br>14 Cove Road<br>Gourock               | п                                        | ñ                                                  | n)                                          | "                                            |                                                 | н                |
| 0927        | Carriageway ex adverso<br>7 Regent Street<br>Greenock           | н:                                       | 1                                                  | (#)                                         | н                                            |                                                 | н                |
| 0928        | Carriageway ex adverso<br>26 Drumshantie Road<br>Gourock        | <b>H</b>                                 |                                                    |                                             | н                                            |                                                 | н                |
| 0929        | Carriageway ex adverso<br>63 Ann Street<br>Greenock             | и                                        |                                                    | и                                           | н                                            |                                                 | и                |
| 0933        | Carriageway ex adverso<br>36 Bridgend Road<br>Greenock          | н                                        | и                                                  |                                             |                                              | u                                               | , n              |