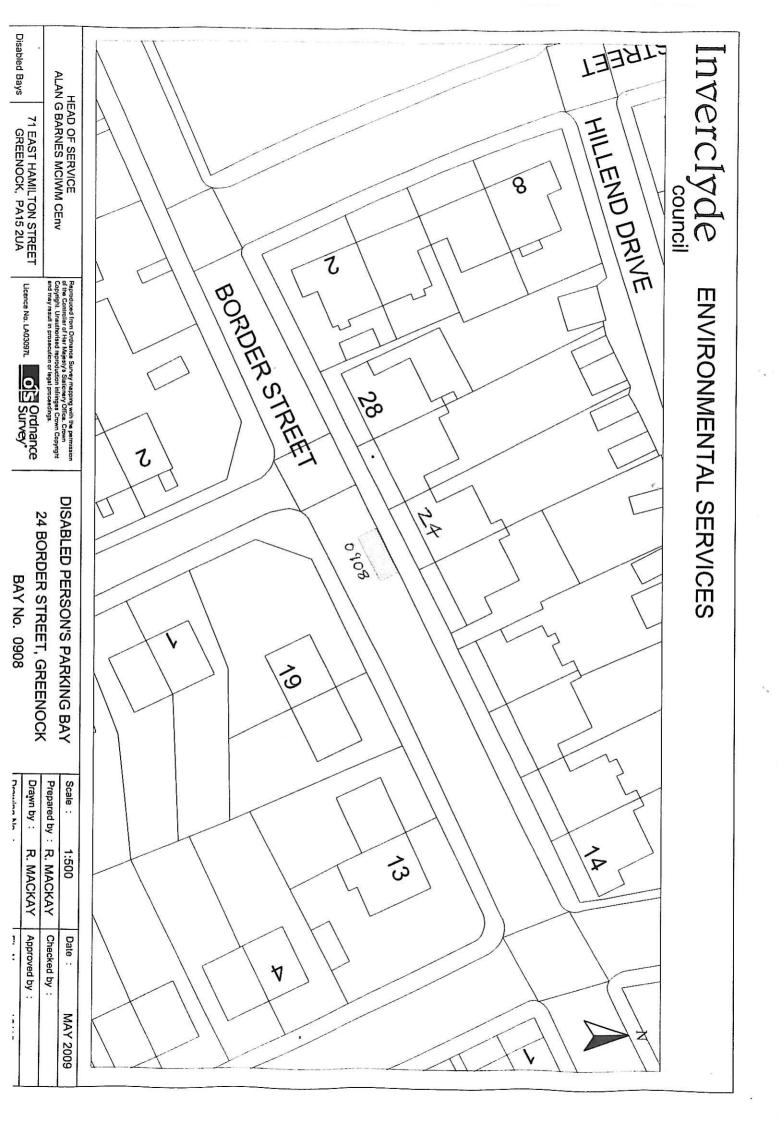

ALL and WHOLE that area of ground as described in Column 2 in the table below

Page 1 of 2

| Ref.<br>No. | Name of Parking<br>Place to be allocated<br>or revoked (R)      | Position in<br>which vehicle<br>may wait | Classes of vehicle                                 | Days of<br>operation<br>of<br>parking place | Hours of<br>operation<br>of<br>parking place | Maximum period<br>for which vehicle<br>may wait | Scale of charges |
|-------------|-----------------------------------------------------------------|------------------------------------------|----------------------------------------------------|---------------------------------------------|----------------------------------------------|-------------------------------------------------|------------------|
| 1           | 2                                                               | 3                                        | 4                                                  | 5                                           | 6                                            | 7                                               | 8                |
| 0901        | Carriageway ex adverso<br>225 Eldon Street<br>Greenock          | Wholly within<br>a parking bay           | Disabled persons vehicle (Displaying "Blue badge") | All days                                    | All hours                                    | No limits                                       | No charges       |
| 0902        | Carriageway ex adverso<br>6 Nelson Street<br>Greenock           | •                                        |                                                    | 14                                          | •                                            | H                                               |                  |
| 0907        | Carriageway ex adverso<br>24 Rothesay Road<br>Greenock          | n                                        | "                                                  | н                                           | "                                            | n                                               | u                |
| 0908        | Carriageway ex adverso<br>24 Border Street<br>Greenock          | Ħ                                        | ,                                                  | и                                           | "                                            | ,                                               | п                |
| 0909        | Carriageway ex adverso<br>300 Grieve Road<br>Greenock           | n                                        | "                                                  | ıı                                          | н                                            |                                                 | н                |
| 0910        | Carriageway ex adverso<br>18B Brisbane Street<br>Greenock       |                                          | ч                                                  | (0)                                         | n                                            | 11"                                             | н                |
| 0911        | Carriageway ex adverso<br>58 Nelson Road<br>Gourock             |                                          | ij                                                 | u                                           | ŭ                                            | W                                               | ×                |
| 0912        | Carriageway ex adverso<br>2 Lemmon Street<br>Greenock           | H                                        | ų                                                  |                                             | 11                                           |                                                 | *                |
| 0915        | Carriageway ex adverso<br>44 Pennyfern Road<br>Greenock         | n-                                       | vi                                                 | an /                                        | n                                            | п                                               | w                |
| 0916        | Carriageway ex adverso<br>11 Watt Street<br>Greenock            | и                                        | ч                                                  |                                             | 11                                           |                                                 |                  |
| 0924        | Carriageway ex adverso<br>14 Auchendores Avenue<br>Port Glasgow | N.                                       | ч                                                  |                                             | •                                            |                                                 |                  |
| 0926        | Carriageway ex adverso<br>14 Cove Road<br>Gourock               | п                                        | ñ                                                  | n)                                          | "                                            |                                                 | н                |
| 0927        | Carriageway ex adverso<br>7 Regent Street<br>Greenock           | н:                                       | 1                                                  | (#)                                         | н                                            |                                                 | н                |
| 0928        | Carriageway ex adverso<br>26 Drumshantie Road<br>Gourock        | <b>H</b>                                 |                                                    |                                             | н                                            |                                                 | н                |
| 0929        | Carriageway ex adverso<br>63 Ann Street<br>Greenock             | и                                        |                                                    | и                                           | н                                            |                                                 | и                |
| 0933        | Carriageway ex adverso<br>36 Bridgend Road<br>Greenock          | н                                        | и                                                  |                                             |                                              | u                                               | , n              |