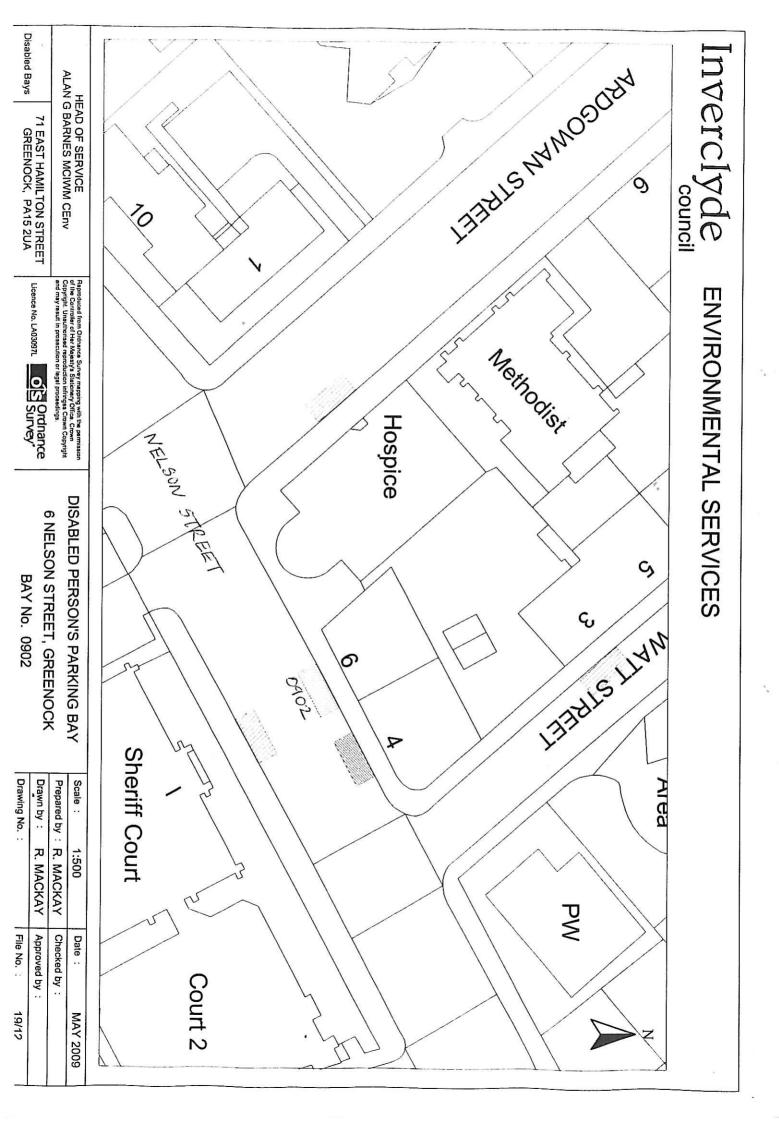

ALL and WHOLE that area of ground as described in Column 2 in the table below

Page 1 of 2

| Ref.<br>No. | Name of Parking<br>Place to be allocated<br>or revoked (R)      | Position in<br>which vehicle<br>may wait | Classes of vehicle                                 | Days of<br>operation<br>of<br>parking place | Hours of<br>operation<br>of<br>parking place | Maximum period<br>for which vehicle<br>may wait | Scale of charges |
|-------------|-----------------------------------------------------------------|------------------------------------------|----------------------------------------------------|---------------------------------------------|----------------------------------------------|-------------------------------------------------|------------------|
| 1           | 2                                                               | 3                                        | 4                                                  | 5                                           | 6                                            | 7                                               | 8                |
| 0901        | Carriageway ex adverso<br>225 Eldon Street<br>Greenock          | Wholly within<br>a parking bay           | Disabled persons vehicle (Displaying "Blue badge") | All days                                    | All hours                                    | No limits                                       | No charges       |
| 0902        | Carriageway ex adverso<br>6 Nelson Street<br>Greenock           | •                                        |                                                    | 14                                          | •                                            | H                                               |                  |
| 0907        | Carriageway ex adverso<br>24 Rothesay Road<br>Greenock          | n                                        | "                                                  | н                                           | "                                            | n                                               | u                |
| 0908        | Carriageway ex adverso<br>24 Border Street<br>Greenock          | Ħ                                        | ,                                                  | и                                           | "                                            | ,                                               | п                |
| 0909        | Carriageway ex adverso<br>300 Grieve Road<br>Greenock           | n                                        | "                                                  | ıı                                          | н                                            |                                                 | н                |
| 0910        | Carriageway ex adverso<br>18B Brisbane Street<br>Greenock       |                                          | ч                                                  | (0)                                         | n                                            | 11"                                             | н                |
| 0911        | Carriageway ex adverso<br>58 Nelson Road<br>Gourock             |                                          | ij                                                 | u                                           | ŭ                                            | W                                               | ×                |
| 0912        | Carriageway ex adverso<br>2 Lemmon Street<br>Greenock           | H                                        | ų                                                  |                                             | 11                                           |                                                 | *                |
| 0915        | Carriageway ex adverso<br>44 Pennyfern Road<br>Greenock         | n-                                       | vi                                                 | an /                                        | n                                            | п                                               | w                |
| 0916        | Carriageway ex adverso<br>11 Watt Street<br>Greenock            | и                                        | ч                                                  |                                             | 11                                           |                                                 |                  |
| 0924        | Carriageway ex adverso<br>14 Auchendores Avenue<br>Port Glasgow | N.                                       | ч                                                  |                                             | •                                            |                                                 |                  |
| 0926        | Carriageway ex adverso<br>14 Cove Road<br>Gourock               | п                                        | ñ                                                  | n)                                          | "                                            |                                                 | н                |
| 0927        | Carriageway ex adverso<br>7 Regent Street<br>Greenock           | н:                                       | 1                                                  | (#)                                         | н                                            |                                                 | н                |
| 0928        | Carriageway ex adverso<br>26 Drumshantie Road<br>Gourock        | <b>H</b>                                 |                                                    |                                             | н                                            |                                                 | н                |
| 0929        | Carriageway ex adverso<br>63 Ann Street<br>Greenock             | и                                        |                                                    | и                                           | н                                            |                                                 | и                |
| 0933        | Carriageway ex adverso<br>36 Bridgend Road<br>Greenock          | н                                        | и                                                  |                                             |                                              | u                                               | , n              |