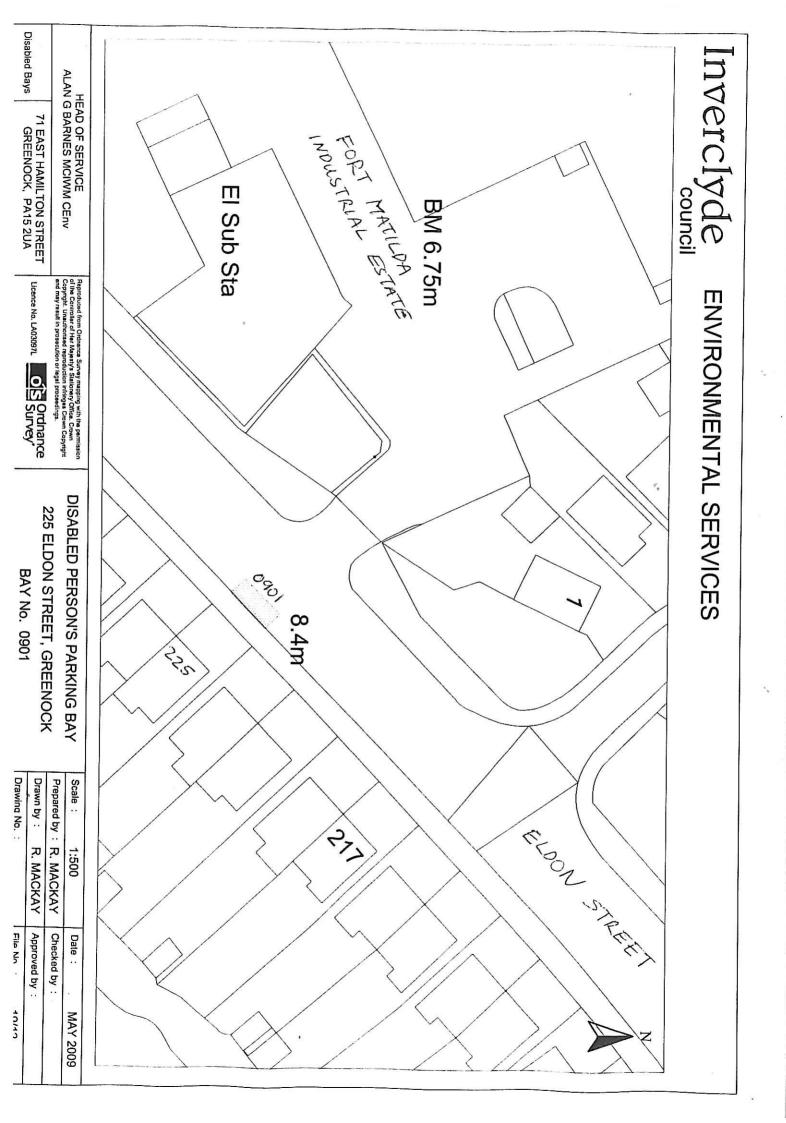

ALL and WHOLE that area of ground as described in Column 2 in the table below

Page 1 of 2

| Ref.<br>No. | Name of Parking<br>Place to be allocated<br>or revoked (R)      | Position in<br>which vehicle<br>may wait | Classes of vehicle                                 | Days of<br>operation<br>of<br>parking place | Hours of<br>operation<br>of<br>parking place | Maximum period<br>for which vehicle<br>may wait | Scale of charges |
|-------------|-----------------------------------------------------------------|------------------------------------------|----------------------------------------------------|---------------------------------------------|----------------------------------------------|-------------------------------------------------|------------------|
| 1           | 2                                                               | 3                                        | 4                                                  | 5                                           | 6                                            | 7                                               | 8                |
| 0901        | Carriageway ex adverso<br>225 Eldon Street<br>Greenock          | Wholly within<br>a parking bay           | Disabled persons vehicle (Displaying "Blue badge") | All days                                    | All hours                                    | No limits                                       | No charges       |
| 0902        | Carriageway ex adverso<br>6 Nelson Street<br>Greenock           | •                                        |                                                    | 14                                          | •                                            | H                                               |                  |
| 0907        | Carriageway ex adverso<br>24 Rothesay Road<br>Greenock          | n                                        | "                                                  | н                                           | "                                            | n                                               | u                |
| 0908        | Carriageway ex adverso<br>24 Border Street<br>Greenock          | Ħ                                        | ,                                                  | и                                           | "                                            | ,                                               | п                |
| 0909        | Carriageway ex adverso<br>300 Grieve Road<br>Greenock           | n                                        | "                                                  | ıı                                          | н                                            |                                                 | н                |
| 0910        | Carriageway ex adverso<br>18B Brisbane Street<br>Greenock       |                                          | ч                                                  | (0)                                         | n                                            | 11"                                             | н                |
| 0911        | Carriageway ex adverso<br>58 Nelson Road<br>Gourock             |                                          | ij                                                 | u                                           | ŭ                                            | W                                               | ×                |
| 0912        | Carriageway ex adverso<br>2 Lemmon Street<br>Greenock           | H                                        | ų                                                  |                                             | 11                                           |                                                 | *                |
| 0915        | Carriageway ex adverso<br>44 Pennyfern Road<br>Greenock         | n-                                       | vi                                                 | an /                                        | n                                            | п                                               | w                |
| 0916        | Carriageway ex adverso<br>11 Watt Street<br>Greenock            | и                                        | ч                                                  |                                             | 11                                           |                                                 |                  |
| 0924        | Carriageway ex adverso<br>14 Auchendores Avenue<br>Port Glasgow | N.                                       | ч                                                  |                                             | •                                            |                                                 |                  |
| 0926        | Carriageway ex adverso<br>14 Cove Road<br>Gourock               | п                                        | ñ                                                  | n)                                          | "                                            |                                                 | н                |
| 0927        | Carriageway ex adverso<br>7 Regent Street<br>Greenock           | н:                                       | 1                                                  | (#)                                         | н                                            |                                                 | н                |
| 0928        | Carriageway ex adverso<br>26 Drumshantie Road<br>Gourock        | <b>H</b>                                 |                                                    |                                             | н                                            |                                                 | н                |
| 0929        | Carriageway ex adverso<br>63 Ann Street<br>Greenock             | и                                        |                                                    | и                                           | н                                            |                                                 | и                |
| 0933        | Carriageway ex adverso<br>36 Bridgend Road<br>Greenock          | н                                        | и                                                  |                                             |                                              | u                                               | , n              |