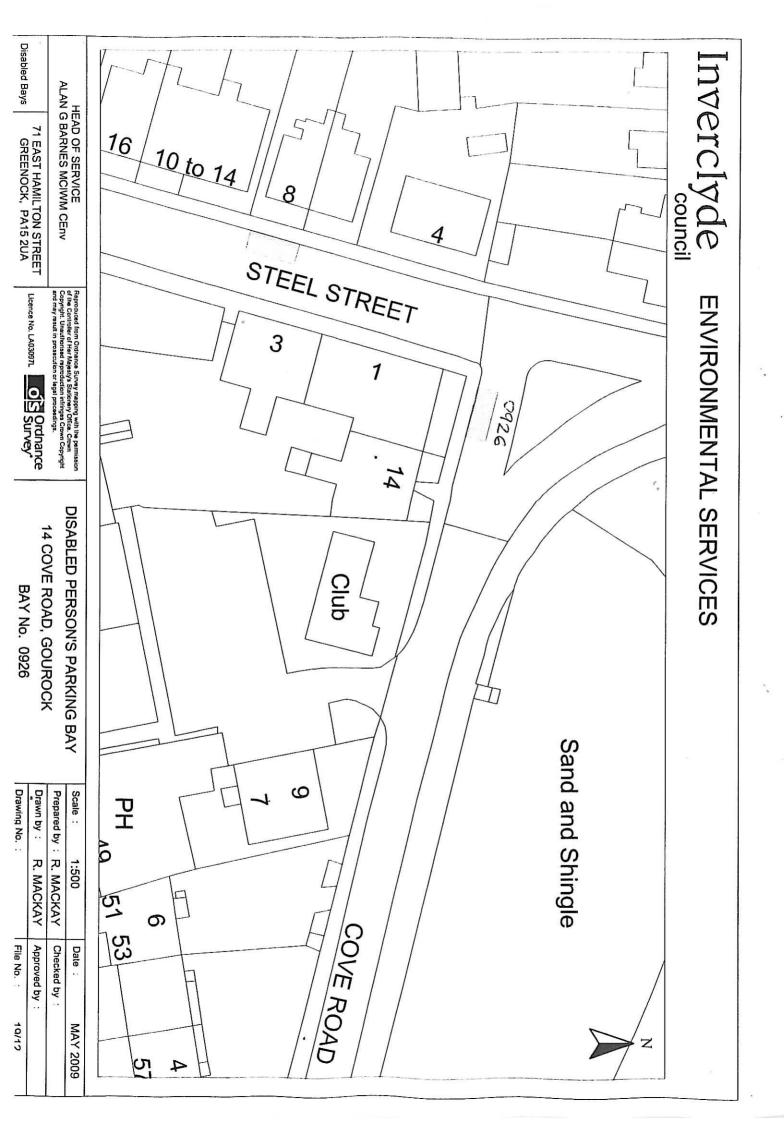

ALL and WHOLE that area of ground as described in Column 2 in the table below

Page 1 of 2

| Ref.<br>No. | Name of Parking<br>Place to be allocated<br>or revoked (R)      | Position in<br>which vehicle<br>may wait | Classes of vehicle                                 | Days of<br>operation<br>of<br>parking place | Hours of<br>operation<br>of<br>parking place | Maximum period<br>for which vehicle<br>may wait | Scale of charges |
|-------------|-----------------------------------------------------------------|------------------------------------------|----------------------------------------------------|---------------------------------------------|----------------------------------------------|-------------------------------------------------|------------------|
| 1           | 2                                                               | 3                                        | 4                                                  | 5                                           | 6                                            | 7                                               | 8                |
| 0901        | Carriageway ex adverso<br>225 Eldon Street<br>Greenock          | Wholly within<br>a parking bay           | Disabled persons vehicle (Displaying "Blue badge") | All days                                    | All hours                                    | No limits                                       | No charges       |
| 0902        | Carriageway ex adverso<br>6 Nelson Street<br>Greenock           | •                                        |                                                    | 14                                          | •                                            | H                                               |                  |
| 0907        | Carriageway ex adverso<br>24 Rothesay Road<br>Greenock          | n                                        | "                                                  | н                                           | "                                            | n                                               | u                |
| 0908        | Carriageway ex adverso<br>24 Border Street<br>Greenock          | Ħ                                        | ,                                                  | и                                           | "                                            | ,                                               | п                |
| 0909        | Carriageway ex adverso<br>300 Grieve Road<br>Greenock           | n                                        | "                                                  | ıı                                          | н                                            |                                                 | н                |
| 0910        | Carriageway ex adverso<br>18B Brisbane Street<br>Greenock       |                                          | ч                                                  | (0)                                         | n                                            | 11"                                             | н                |
| 0911        | Carriageway ex adverso<br>58 Nelson Road<br>Gourock             |                                          | ij                                                 | u                                           | ŭ                                            | W                                               | ×                |
| 0912        | Carriageway ex adverso<br>2 Lemmon Street<br>Greenock           | H                                        | ų                                                  |                                             | 11                                           |                                                 | *                |
| 0915        | Carriageway ex adverso<br>44 Pennyfern Road<br>Greenock         | n-                                       | vi                                                 | an /                                        | n                                            | п                                               | w                |
| 0916        | Carriageway ex adverso<br>11 Watt Street<br>Greenock            | и                                        | ч                                                  |                                             | 11                                           |                                                 |                  |
| 0924        | Carriageway ex adverso<br>14 Auchendores Avenue<br>Port Glasgow | N.                                       | ч                                                  |                                             | •                                            |                                                 |                  |
| 0926        | Carriageway ex adverso<br>14 Cove Road<br>Gourock               | п                                        | ñ                                                  | n)                                          | "                                            |                                                 | н                |
| 0927        | Carriageway ex adverso<br>7 Regent Street<br>Greenock           | н:                                       | 1                                                  | (#)                                         | н                                            |                                                 | н                |
| 0928        | Carriageway ex adverso<br>26 Drumshantie Road<br>Gourock        | <b>H</b>                                 |                                                    |                                             | н                                            |                                                 | н                |
| 0929        | Carriageway ex adverso<br>63 Ann Street<br>Greenock             | и                                        |                                                    | и                                           | н                                            |                                                 | и                |
| 0933        | Carriageway ex adverso<br>36 Bridgend Road<br>Greenock          | н                                        | и                                                  |                                             |                                              | u                                               | , n              |