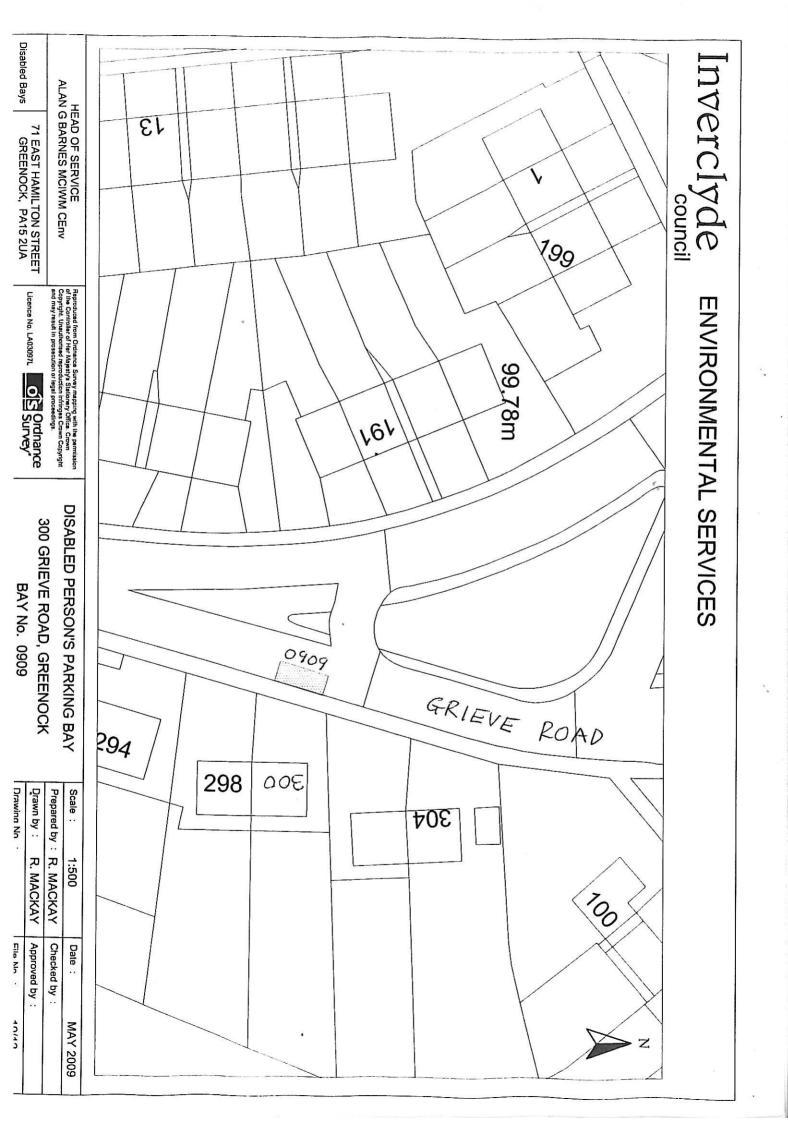

ALL and WHOLE that area of ground as described in Column 2 in the table below

Page 1 of 2

| Ref.<br>No. | Name of Parking<br>Place to be allocated<br>or revoked (R)      | Position in<br>which vehicle<br>may wait | Classes of vehicle                                 | Days of<br>operation<br>of<br>parking place | Hours of<br>operation<br>of<br>parking place | Maximum period<br>for which vehicle<br>may wait | Scale of charges |
|-------------|-----------------------------------------------------------------|------------------------------------------|----------------------------------------------------|---------------------------------------------|----------------------------------------------|-------------------------------------------------|------------------|
| 1           | 2                                                               | 3                                        | 4                                                  | 5                                           | 6                                            | 7                                               | 8                |
| 0901        | Carriageway ex adverso<br>225 Eldon Street<br>Greenock          | Wholly within<br>a parking bay           | Disabled persons vehicle (Displaying "Blue badge") | All days                                    | All hours                                    | No limits                                       | No charges       |
| 0902        | Carriageway ex adverso<br>6 Nelson Street<br>Greenock           | •                                        |                                                    | 14                                          | •                                            | H                                               |                  |
| 0907        | Carriageway ex adverso<br>24 Rothesay Road<br>Greenock          | n                                        | "                                                  | н                                           | "                                            | n                                               | u                |
| 0908        | Carriageway ex adverso<br>24 Border Street<br>Greenock          | Ħ                                        | ,                                                  | и                                           | "                                            | ,                                               | п                |
| 0909        | Carriageway ex adverso<br>300 Grieve Road<br>Greenock           | n                                        | "                                                  | ıı                                          | н                                            |                                                 | н                |
| 0910        | Carriageway ex adverso<br>18B Brisbane Street<br>Greenock       |                                          | ч                                                  | (0)                                         | n                                            | 11"                                             | н                |
| 0911        | Carriageway ex adverso<br>58 Nelson Road<br>Gourock             |                                          | ij                                                 | u                                           | ŭ                                            | W                                               | ×                |
| 0912        | Carriageway ex adverso<br>2 Lemmon Street<br>Greenock           | H                                        | ų                                                  |                                             | 11                                           |                                                 | *                |
| 0915        | Carriageway ex adverso<br>44 Pennyfern Road<br>Greenock         | n-                                       | vi                                                 | an /                                        | n                                            | п                                               | w                |
| 0916        | Carriageway ex adverso<br>11 Watt Street<br>Greenock            | и                                        | ч                                                  |                                             | 11                                           |                                                 |                  |
| 0924        | Carriageway ex adverso<br>14 Auchendores Avenue<br>Port Glasgow | N.                                       | ч                                                  |                                             | •                                            |                                                 |                  |
| 0926        | Carriageway ex adverso<br>14 Cove Road<br>Gourock               | п                                        | ñ                                                  | n)                                          | "                                            |                                                 | н                |
| 0927        | Carriageway ex adverso<br>7 Regent Street<br>Greenock           | н:                                       | 1                                                  | (#)                                         | н                                            |                                                 | н                |
| 0928        | Carriageway ex adverso<br>26 Drumshantie Road<br>Gourock        | <b>H</b>                                 |                                                    |                                             | н                                            |                                                 | н                |
| 0929        | Carriageway ex adverso<br>63 Ann Street<br>Greenock             | и                                        |                                                    | и                                           | н                                            |                                                 | и                |
| 0933        | Carriageway ex adverso<br>36 Bridgend Road<br>Greenock          | н                                        | и                                                  |                                             |                                              | u                                               | , n              |