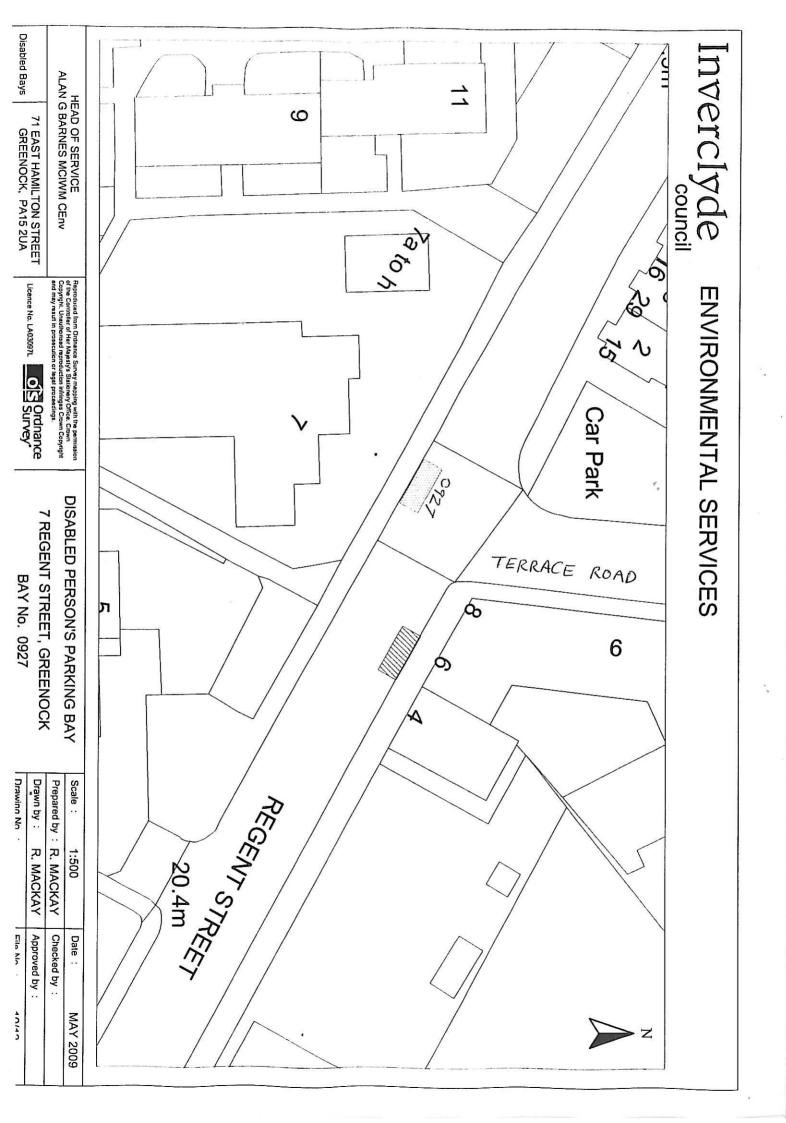

ALL and WHOLE that area of ground as described in Column 2 in the table below

Page 1 of 2

| Ref.<br>No. | Name of Parking<br>Place to be allocated<br>or revoked (R)      | Position in<br>which vehicle<br>may wait | Classes of vehicle                                 | Days of<br>operation<br>of<br>parking place | Hours of<br>operation<br>of<br>parking place | Maximum period<br>for which vehicle<br>may wait | Scale of charges |
|-------------|-----------------------------------------------------------------|------------------------------------------|----------------------------------------------------|---------------------------------------------|----------------------------------------------|-------------------------------------------------|------------------|
| 1           | 2                                                               | 3                                        | 4                                                  | 5                                           | 6                                            | 7                                               | 8                |
| 0901        | Carriageway ex adverso<br>225 Eldon Street<br>Greenock          | Wholly within<br>a parking bay           | Disabled persons vehicle (Displaying "Blue badge") | All days                                    | All hours                                    | No limits                                       | No charges       |
| 0902        | Carriageway ex adverso<br>6 Nelson Street<br>Greenock           | •                                        |                                                    | 14                                          | •                                            | H                                               |                  |
| 0907        | Carriageway ex adverso<br>24 Rothesay Road<br>Greenock          | n                                        | "                                                  | н                                           | "                                            | n                                               | u                |
| 0908        | Carriageway ex adverso<br>24 Border Street<br>Greenock          | Ħ                                        | ,                                                  | и                                           | "                                            | ,                                               | п                |
| 0909        | Carriageway ex adverso<br>300 Grieve Road<br>Greenock           | n                                        | "                                                  | ıı                                          | н                                            |                                                 | н                |
| 0910        | Carriageway ex adverso<br>18B Brisbane Street<br>Greenock       |                                          | ч                                                  | (0)                                         | n                                            | 11"                                             | н                |
| 0911        | Carriageway ex adverso<br>58 Nelson Road<br>Gourock             |                                          | ij                                                 | u                                           | ŭ                                            | W                                               | ×                |
| 0912        | Carriageway ex adverso<br>2 Lemmon Street<br>Greenock           | H                                        | ų                                                  |                                             | 11                                           |                                                 | *                |
| 0915        | Carriageway ex adverso<br>44 Pennyfern Road<br>Greenock         | n-                                       | vi                                                 | an /                                        | n                                            | п                                               | w                |
| 0916        | Carriageway ex adverso<br>11 Watt Street<br>Greenock            | и                                        | ч                                                  |                                             | 11                                           |                                                 |                  |
| 0924        | Carriageway ex adverso<br>14 Auchendores Avenue<br>Port Glasgow | N.                                       | ч                                                  |                                             | •                                            |                                                 |                  |
| 0926        | Carriageway ex adverso<br>14 Cove Road<br>Gourock               | п                                        | ñ                                                  | n)                                          | "                                            |                                                 | н                |
| 0927        | Carriageway ex adverso<br>7 Regent Street<br>Greenock           | н:                                       | 1                                                  | (#)                                         | н                                            |                                                 | н                |
| 0928        | Carriageway ex adverso<br>26 Drumshantie Road<br>Gourock        | <b>H</b>                                 |                                                    |                                             | н                                            |                                                 | н                |
| 0929        | Carriageway ex adverso<br>63 Ann Street<br>Greenock             | и                                        |                                                    | и                                           | н                                            |                                                 | и                |
| 0933        | Carriageway ex adverso<br>36 Bridgend Road<br>Greenock          | н                                        | и                                                  |                                             |                                              | u                                               | , n              |