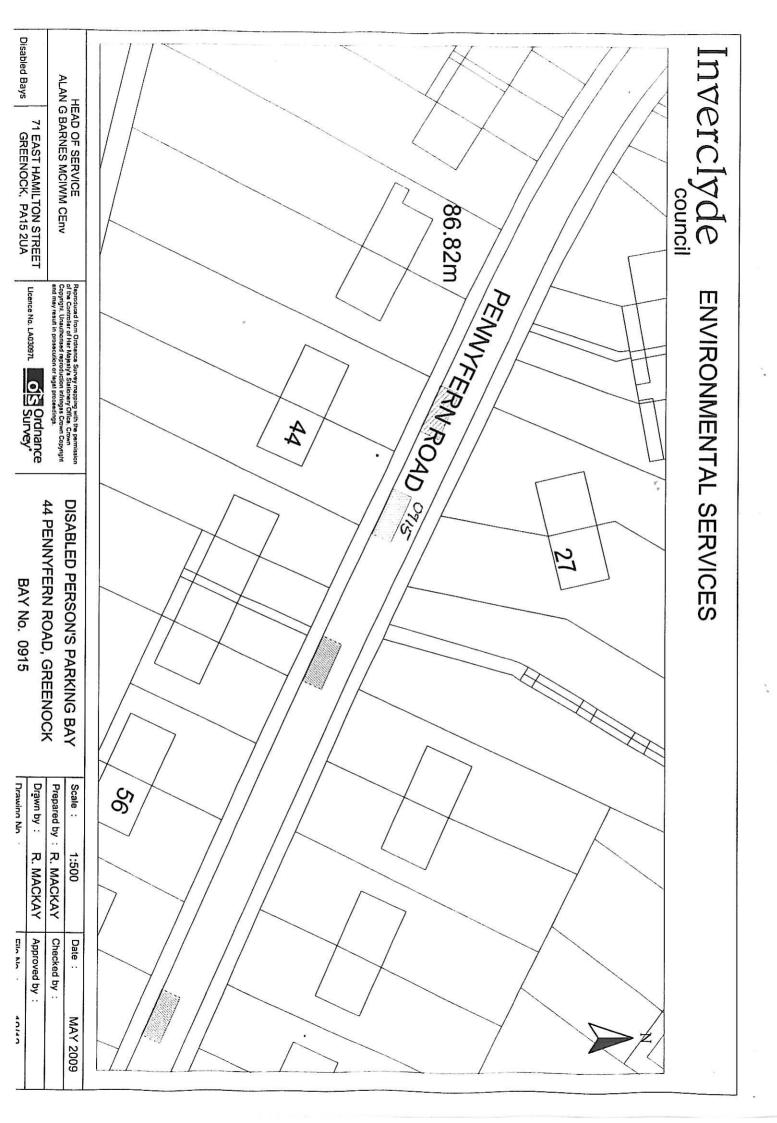

ALL and WHOLE that area of ground as described in Column 2 in the table below

Page 1 of 2

| Ref.<br>No. | Name of Parking<br>Place to be allocated<br>or revoked (R)      | Position in<br>which vehicle<br>may wait | Classes of vehicle                                 | Days of<br>operation<br>of<br>parking place | Hours of<br>operation<br>of<br>parking place | Maximum period<br>for which vehicle<br>may wait | Scale of charges |
|-------------|-----------------------------------------------------------------|------------------------------------------|----------------------------------------------------|---------------------------------------------|----------------------------------------------|-------------------------------------------------|------------------|
| 1           | 2                                                               | 3                                        | 4                                                  | 5                                           | 6                                            | 7                                               | 8                |
| 0901        | Carriageway ex adverso<br>225 Eldon Street<br>Greenock          | Wholly within<br>a parking bay           | Disabled persons vehicle (Displaying "Blue badge") | All days                                    | All hours                                    | No limits                                       | No charges       |
| 0902        | Carriageway ex adverso<br>6 Nelson Street<br>Greenock           | •                                        |                                                    | 14                                          | •                                            | H                                               |                  |
| 0907        | Carriageway ex adverso<br>24 Rothesay Road<br>Greenock          | n                                        | "                                                  | н                                           | "                                            | n                                               | u                |
| 0908        | Carriageway ex adverso<br>24 Border Street<br>Greenock          | Ħ                                        | ,                                                  | и                                           | "                                            | ,                                               | п                |
| 0909        | Carriageway ex adverso<br>300 Grieve Road<br>Greenock           | n                                        | "                                                  | ıı                                          | н                                            |                                                 | н                |
| 0910        | Carriageway ex adverso<br>18B Brisbane Street<br>Greenock       |                                          | ч                                                  | (0)                                         | n                                            | 11"                                             | н                |
| 0911        | Carriageway ex adverso<br>58 Nelson Road<br>Gourock             |                                          | ij                                                 | u                                           | ŭ                                            | W                                               | ×                |
| 0912        | Carriageway ex adverso<br>2 Lemmon Street<br>Greenock           | H                                        | ų                                                  |                                             | 11                                           |                                                 | *                |
| 0915        | Carriageway ex adverso<br>44 Pennyfern Road<br>Greenock         | n-                                       | vi                                                 | an /                                        | n                                            | п                                               | w                |
| 0916        | Carriageway ex adverso<br>11 Watt Street<br>Greenock            | и                                        | ч                                                  |                                             | 11                                           |                                                 |                  |
| 0924        | Carriageway ex adverso<br>14 Auchendores Avenue<br>Port Glasgow | N.                                       | ч                                                  |                                             | •                                            |                                                 |                  |
| 0926        | Carriageway ex adverso<br>14 Cove Road<br>Gourock               | п                                        | ñ                                                  | n)                                          | "                                            |                                                 | н                |
| 0927        | Carriageway ex adverso<br>7 Regent Street<br>Greenock           | н:                                       | 1                                                  | (#)                                         | н                                            |                                                 | н                |
| 0928        | Carriageway ex adverso<br>26 Drumshantie Road<br>Gourock        | <b>H</b>                                 |                                                    |                                             | н                                            |                                                 | н                |
| 0929        | Carriageway ex adverso<br>63 Ann Street<br>Greenock             | и                                        |                                                    | и                                           | н                                            |                                                 | и                |
| 0933        | Carriageway ex adverso<br>36 Bridgend Road<br>Greenock          | н                                        | и                                                  |                                             |                                              | u                                               | , n              |