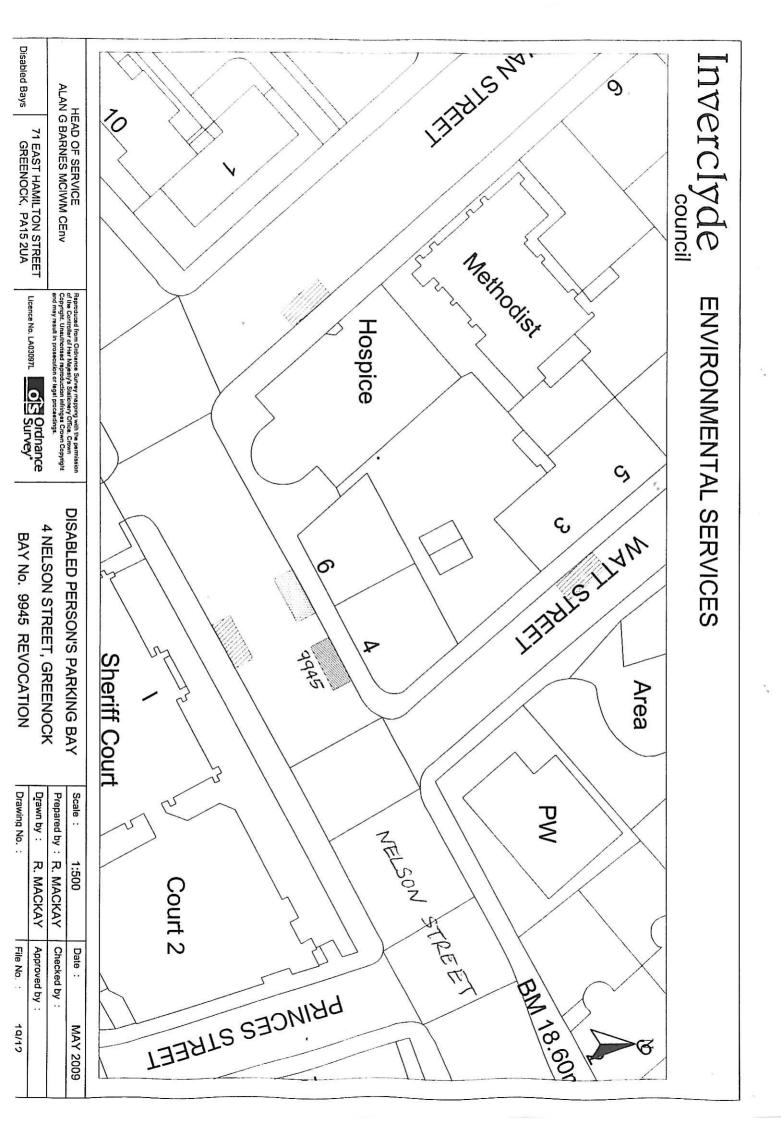

## TRO 03/2009

ALL and WHOLE that area of ground as described in Column 2 in the table below

Page 2 of 2

| Ref.<br>No. | Name of Parking Place to be allocated or revoked (R)         | Position in<br>which vehicle<br>may wait | Classes of vehicle                                 | Days of<br>operation<br>of<br>parking place | Hours of<br>operation<br>of<br>parking place | Maximum period<br>for which vehicle<br>may wait                                                                                                                                                                                                                                                                                                                                                                                                                                                                                                                                                                                                                                                                                                                                                                                                                                                                                                                                                                                                                                                                                                                                                                                                                                                                                                                                                                                                                                                                                                                                                                                                                                                                                                                                                                                                                                                                                                                                                                                                                                                                                | Scale of charges |
|-------------|--------------------------------------------------------------|------------------------------------------|----------------------------------------------------|---------------------------------------------|----------------------------------------------|--------------------------------------------------------------------------------------------------------------------------------------------------------------------------------------------------------------------------------------------------------------------------------------------------------------------------------------------------------------------------------------------------------------------------------------------------------------------------------------------------------------------------------------------------------------------------------------------------------------------------------------------------------------------------------------------------------------------------------------------------------------------------------------------------------------------------------------------------------------------------------------------------------------------------------------------------------------------------------------------------------------------------------------------------------------------------------------------------------------------------------------------------------------------------------------------------------------------------------------------------------------------------------------------------------------------------------------------------------------------------------------------------------------------------------------------------------------------------------------------------------------------------------------------------------------------------------------------------------------------------------------------------------------------------------------------------------------------------------------------------------------------------------------------------------------------------------------------------------------------------------------------------------------------------------------------------------------------------------------------------------------------------------------------------------------------------------------------------------------------------------|------------------|
|             | -                                                            |                                          | •                                                  | 3                                           | 0                                            |                                                                                                                                                                                                                                                                                                                                                                                                                                                                                                                                                                                                                                                                                                                                                                                                                                                                                                                                                                                                                                                                                                                                                                                                                                                                                                                                                                                                                                                                                                                                                                                                                                                                                                                                                                                                                                                                                                                                                                                                                                                                                                                                | 0                |
| 9945        | Carriageway ex adverso<br>4 Nelson Street (R)<br>Greenock    | Wholly within<br>a parking bay           | Disabled persons vehicle (Displaying "Blue badge") | All days                                    | All hours                                    | No limits                                                                                                                                                                                                                                                                                                                                                                                                                                                                                                                                                                                                                                                                                                                                                                                                                                                                                                                                                                                                                                                                                                                                                                                                                                                                                                                                                                                                                                                                                                                                                                                                                                                                                                                                                                                                                                                                                                                                                                                                                                                                                                                      | No charges       |
| 0048        | Carriageway ex adverso<br>93 Albert Road (R)<br>Gourock      | п                                        | II.                                                |                                             | n                                            |                                                                                                                                                                                                                                                                                                                                                                                                                                                                                                                                                                                                                                                                                                                                                                                                                                                                                                                                                                                                                                                                                                                                                                                                                                                                                                                                                                                                                                                                                                                                                                                                                                                                                                                                                                                                                                                                                                                                                                                                                                                                                                                                | •                |
| 0653        | Carriageway ex adverso<br>46 Nimmo Street (R)<br>Greenock    | *                                        | ,,                                                 | н                                           | "                                            | THE STATE OF THE S | 10               |
| 0841        | Carriageway ex adverso<br>10 Quarry Road (R)<br>Port Glasgow | н                                        | "                                                  | н                                           | ,                                            |                                                                                                                                                                                                                                                                                                                                                                                                                                                                                                                                                                                                                                                                                                                                                                                                                                                                                                                                                                                                                                                                                                                                                                                                                                                                                                                                                                                                                                                                                                                                                                                                                                                                                                                                                                                                                                                                                                                                                                                                                                                                                                                                | n                |