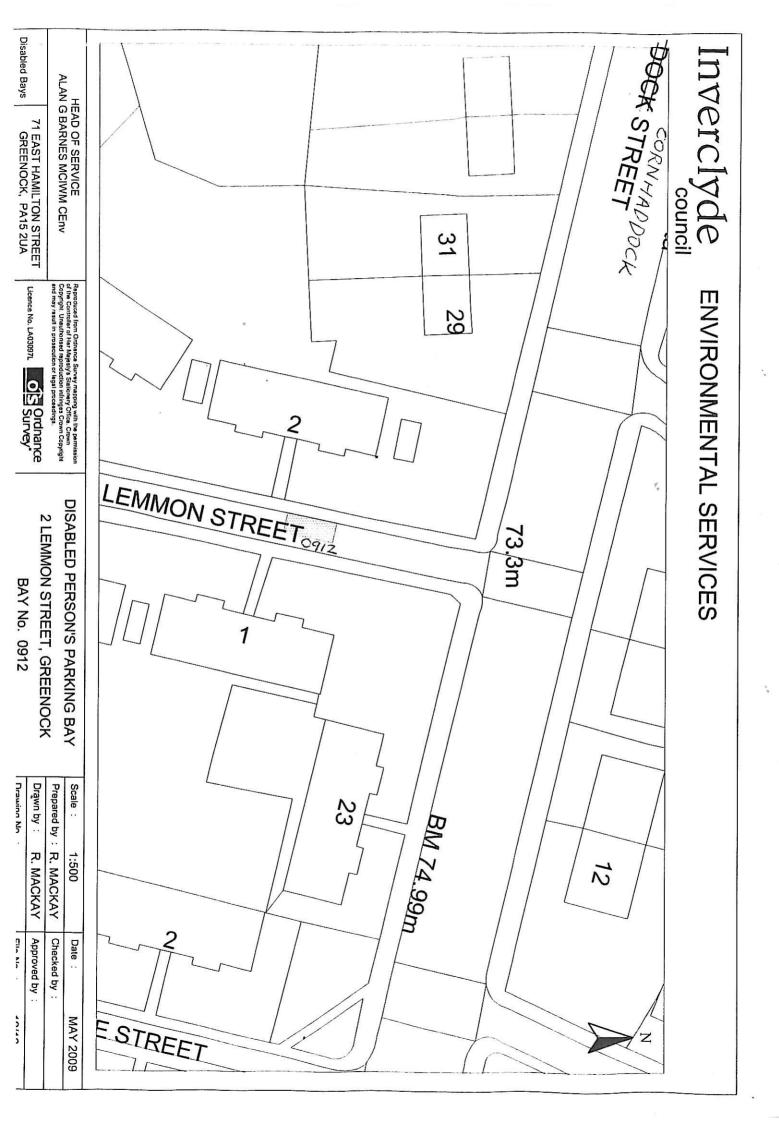

ALL and WHOLE that area of ground as described in Column 2 in the table below

Page 1 of 2

| Ref.<br>No. | Name of Parking<br>Place to be allocated<br>or revoked (R)      | Position in<br>which vehicle<br>may wait | Classes of vehicle                                 | Days of<br>operation<br>of<br>parking place | Hours of<br>operation<br>of<br>parking place | Maximum period<br>for which vehicle<br>may wait | Scale of charges |
|-------------|-----------------------------------------------------------------|------------------------------------------|----------------------------------------------------|---------------------------------------------|----------------------------------------------|-------------------------------------------------|------------------|
| 1           | 2                                                               | 3                                        | 4                                                  | 5                                           | 6                                            | 7                                               | 8                |
| 0901        | Carriageway ex adverso<br>225 Eldon Street<br>Greenock          | Wholly within<br>a parking bay           | Disabled persons vehicle (Displaying "Blue badge") | All days                                    | All hours                                    | No limits                                       | No charges       |
| 0902        | Carriageway ex adverso<br>6 Nelson Street<br>Greenock           | •                                        |                                                    | 14                                          | •                                            | H                                               |                  |
| 0907        | Carriageway ex adverso<br>24 Rothesay Road<br>Greenock          | n                                        | "                                                  | н                                           | "                                            | n                                               | u                |
| 0908        | Carriageway ex adverso<br>24 Border Street<br>Greenock          | Ħ                                        | ,                                                  | и                                           | "                                            | ,                                               | п                |
| 0909        | Carriageway ex adverso<br>300 Grieve Road<br>Greenock           | n                                        | "                                                  | ıı                                          | н                                            |                                                 | н                |
| 0910        | Carriageway ex adverso<br>18B Brisbane Street<br>Greenock       |                                          | ч                                                  | (0)                                         | n                                            | 11"                                             | н                |
| 0911        | Carriageway ex adverso<br>58 Nelson Road<br>Gourock             |                                          | ij                                                 | u                                           | ŭ                                            | W                                               | ×                |
| 0912        | Carriageway ex adverso<br>2 Lemmon Street<br>Greenock           | H                                        | ų                                                  |                                             | 11                                           |                                                 | *                |
| 0915        | Carriageway ex adverso<br>44 Pennyfern Road<br>Greenock         | n-                                       | vi                                                 | an /                                        | n                                            | п                                               | w                |
| 0916        | Carriageway ex adverso<br>11 Watt Street<br>Greenock            | и                                        | ч                                                  |                                             | 11                                           |                                                 |                  |
| 0924        | Carriageway ex adverso<br>14 Auchendores Avenue<br>Port Glasgow | N.                                       | ч                                                  |                                             | •                                            |                                                 |                  |
| 0926        | Carriageway ex adverso<br>14 Cove Road<br>Gourock               | п                                        | ñ                                                  | n)                                          | "                                            |                                                 | н                |
| 0927        | Carriageway ex adverso<br>7 Regent Street<br>Greenock           | н:                                       | 1                                                  | (#)                                         | н                                            |                                                 | н                |
| 0928        | Carriageway ex adverso<br>26 Drumshantie Road<br>Gourock        | <b>H</b>                                 |                                                    |                                             | н                                            |                                                 | н                |
| 0929        | Carriageway ex adverso<br>63 Ann Street<br>Greenock             | и                                        |                                                    | и                                           | н                                            |                                                 | и                |
| 0933        | Carriageway ex adverso<br>36 Bridgend Road<br>Greenock          | н                                        | и                                                  |                                             |                                              | u                                               | , n              |